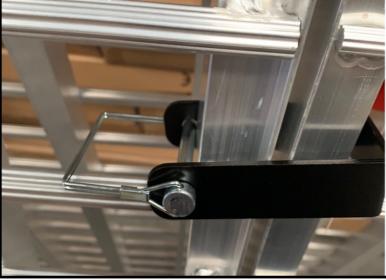

3. For the final step you will need the U-shaped brackets and the locking bolts. These need to be fixed on the ramp on above and below the hinges with two either side: