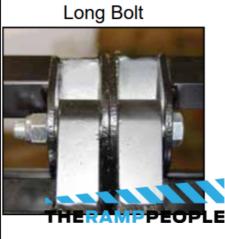

## To Assemble:

1. First, remove the original fixings from the hinges on the inner and outer ramps. The hinges will now look like the below:

2. Next you will need the 2x 120mm bolts. Fix the wider middle ramp to the two out ramps using these – you will need to use the longer bolts on the centre hinges as shown below: