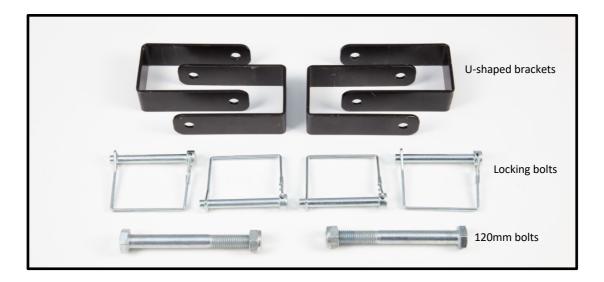

## Before use, please check contents to ensure nothing is missing:

- 4x U-shaped brackets
- 4x locking bolts
- 2x 120mm longer bolt to join ramps