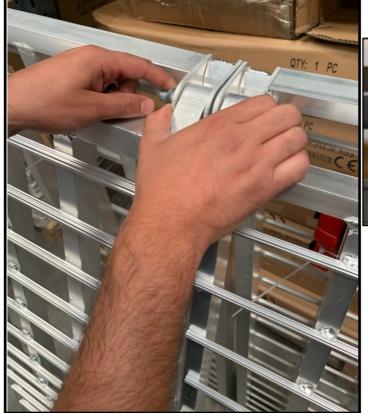

3. For the final step you will need the U-shaped brackets and the locking bolts. These need to be fixed on the ramp on above and below the hinges with two either side: