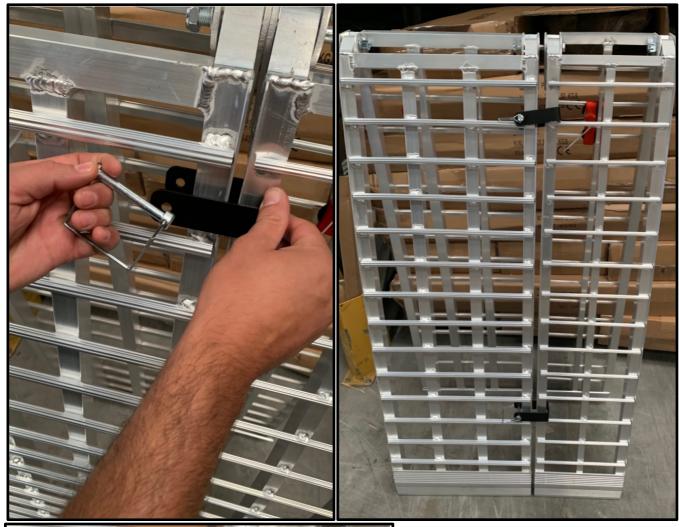

## To Assemble:

1. First, remove the original fixings from the hinges on the inner and outer ramps. The hinges will now look like the below:

2. Next you will need the 2x 120mm bolts. Fix the wider middle ramp to the two out ramps using these – you will need to use the longer bolts on the centre hinges as shown below:

3. For the final step you will need the U-shaped brackets and the locking bolts. These need to be fixed on the ramp on above and below the hinges with two either side: