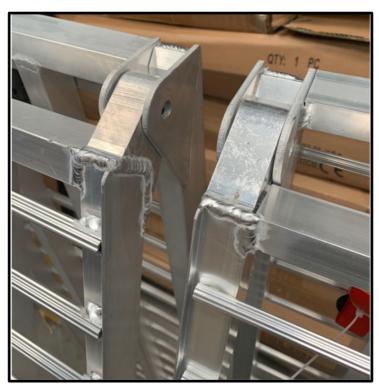

## To Assemble:

1. First, remove the original fixings from the hinges on the inner and outer ramps. The hinges will now look like the below:

2. Next you will need the 2x 120mm bolts. Fix the wider middle ramp to the two out ramps using these – you will need to use the longer bolts on the centre hinges as shown below: