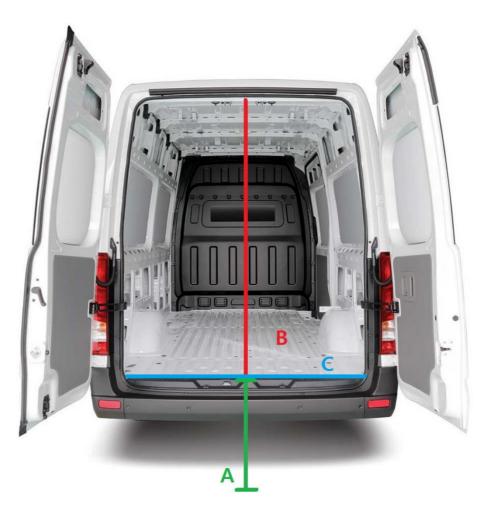

## **Measurements Needed for Folding Van Ramps**

| Information Required                                                       | Your Vehicle Information |
|----------------------------------------------------------------------------|--------------------------|
| Load Height: Vertical height from the ground to the bed of the vehicle     |                          |
| Vertical internal height of vehicle                                        |                          |
| Horizontal internal width of vehicle                                       |                          |
| Maximum capacity required                                                  |                          |
| Surface: Standard mesh or tight mesh                                       |                          |
| Usable with required                                                       |                          |
| Brief description of what you are loading                                  |                          |
| Any additional info can be added here, for instance vehicle make and model |                          |